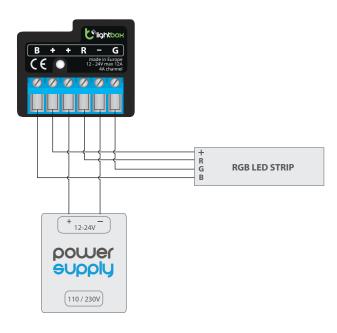

#### CONNECTION DIAGRAM

## INSTALLATION

- Disconnect the installation supply voltage before installing the controller. Remember that any mounting works should be carried out when the mains voltage is disconnected.
- The controller should be installed in a place protected against adverse environmental conditions, protected from third party access. It is recommended that the device be mounted in a stable and fixed position.
- Familiarize yourself with the diagram and then proceed with the installation of the controller. Pay special attention to the designation of the controller connectors. Start by connecting the power wires: (+) (red or black with a white dotted line) and (-) (black).
- Connect the power supply and the light source (e.g. LED strip) according to the diagram.
- Make sure that the device is properly connected and the antenna is far away from metal objects, electrical wires, etc. which can affect the signal.
- Turn the power on.